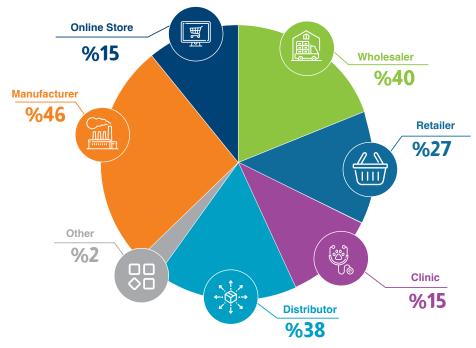

## **Exhibition in Numbers**

Distribution of visitors according to their activity

Distribution of visitors according to their sectors