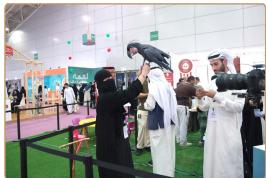

#### Opening Exhibition

On Monday 13th November 2023, the Director of livestock services at the Ministry of Environment, Water and Agriculture Dr. Ibrahim Al-Shomer and the CEO of City Events Mr. Ammar Al Zieter inaugurated the second edition of the Saudi Pet and Vet Expo. With the presence of general directors and representatives from the National Center for the Prevention and Control of Plant Pests and Animal Diseases WEQAA, parties specialized in agricultural services, social media figures and journalists at the Riyadh International Convention & Exhibition Center.