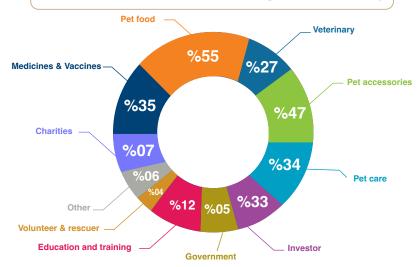

## **Exhibition in Numbers**

Distribution of visitors according to their activity

Distribution of visitors according to their sectors