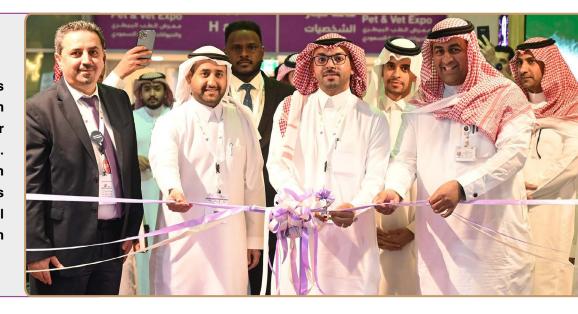

#### Opening Exhibition

On Monday 13th November 2023, the Director of livestock services at the Ministry of Environment, Water and Agriculture Dr. Ibrahim Al-Shomer and the CEO of City Events Mr. Ammar Al Zieter inaugurated the second edition of the Saudi Pet and Vet Expo. With the presence of general directors and representatives from the National Center for the Prevention and Control of Plant Pests and Animal Diseases WEQAA, parties specialized in agricultural services, social media figures and journalists at the Riyadh International Convention & Exhibition Center.