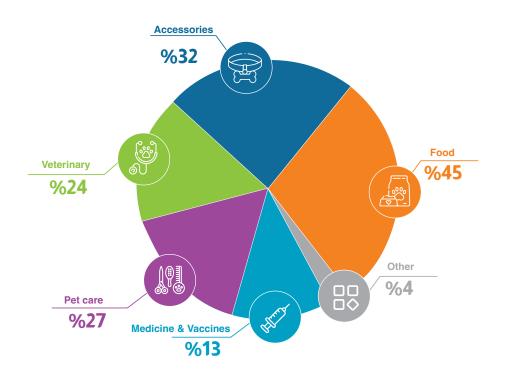

### **Exhibition in Numbers**

Distribution of Exhibitors according to their products

Distribution of visitors according to their sectors