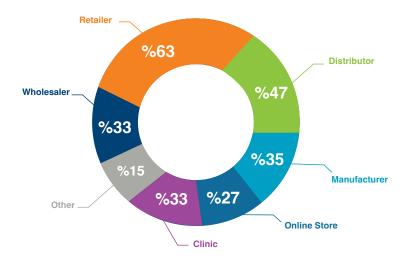

## **Exhibition in Numbers**

Distribution of visitors according to their activity

Distribution of visitors according to their sectors